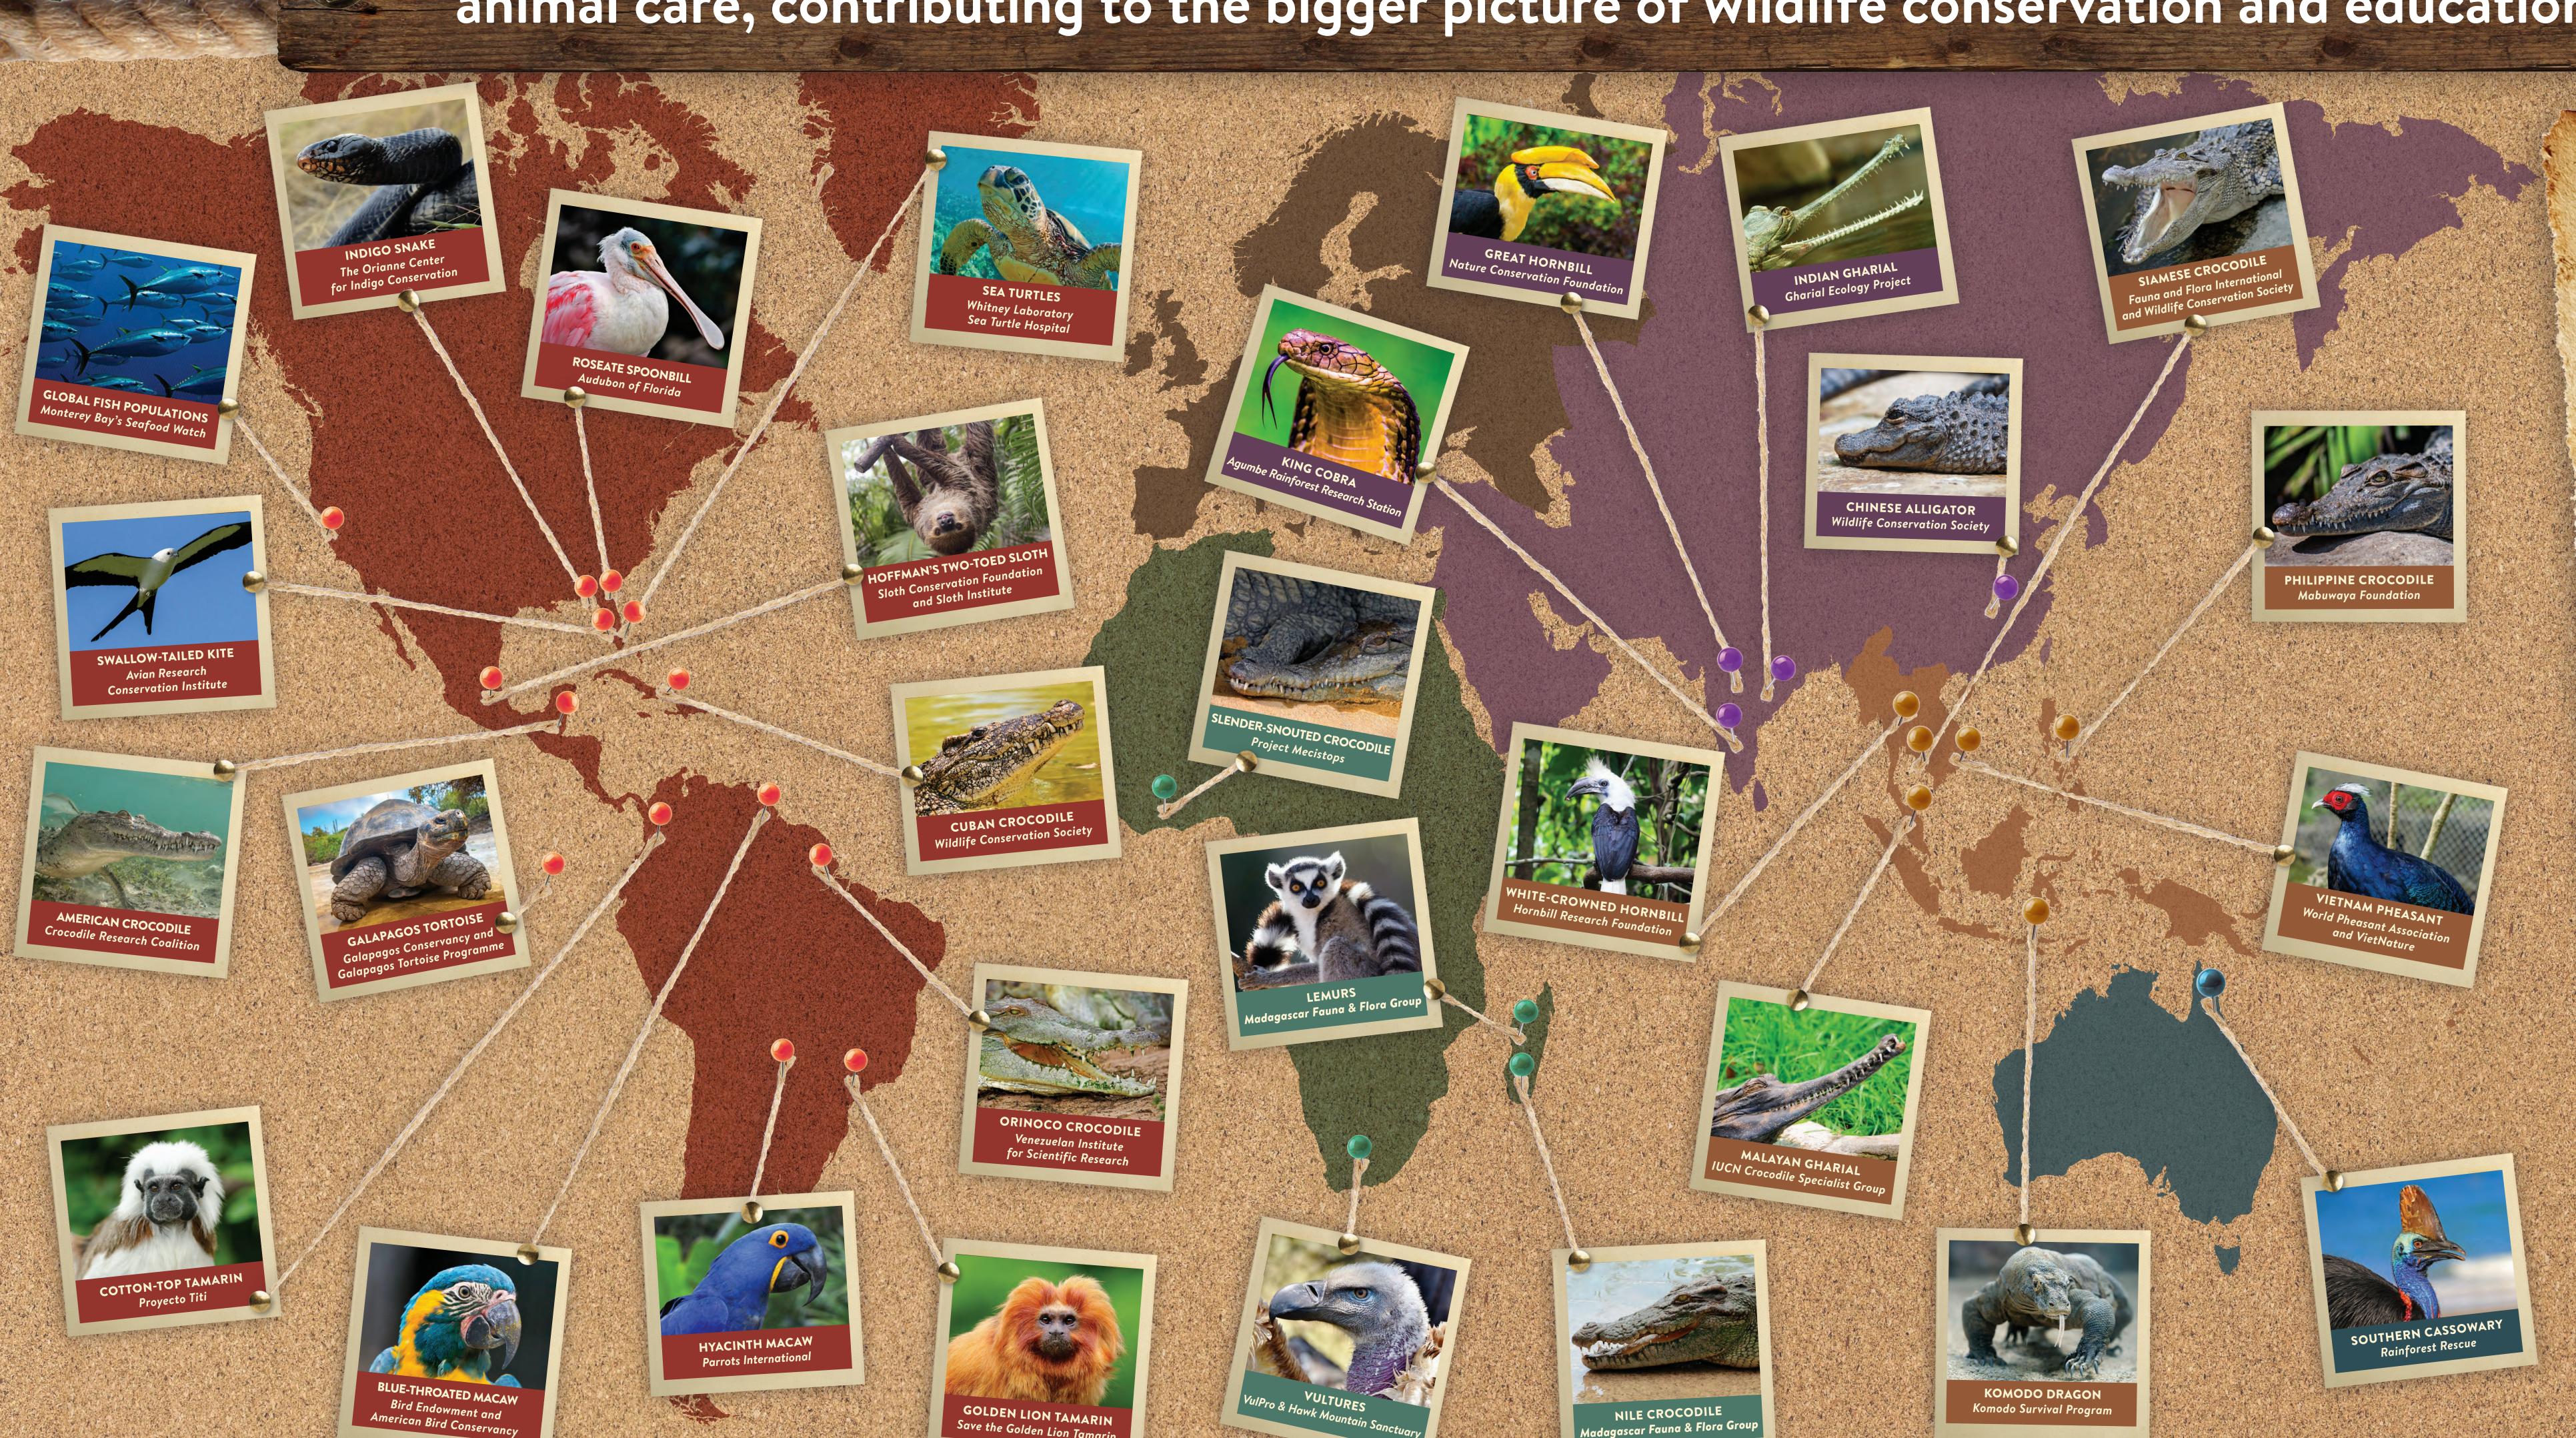

## YOUR VISIT HELPS US SUPPORT LOCAL, REGIONAL, AND GLOBAL WILDLIFE CONSERVATION WORK.

The St. Augustine Alligator Farm Zoological Park is committed to the highest standards of animal care, contributing to the bigger picture of wildlife conservation and education.

## THIS MAP HIGHLIGHTS

conservation projects and partnerships the Alligator Farm supports throughout these different regions of the world:

For more information regarding our dedication to saving wildlife and wild places, visit our conservation page on our website!